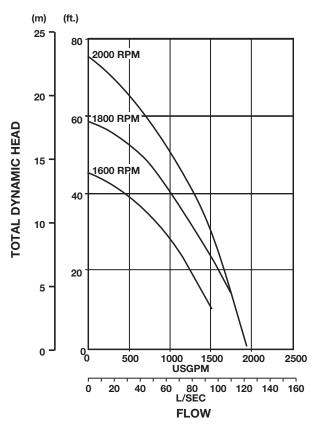

## Heidra® 150V Vortex Hydraulic Submersible Trash/Sewage Pump

The Heidra 150V is a lightweight, compact 6" (150mm) hydraulic pump capable of passing large solids (up to 5"/125mm), stringy materials, and slurries with entrained gases. This pump is designed to pass through a standard 24" (610mm) manhole, making it ideal for sewer bypass applications.

## **Specifications**

| Weight             | 355 lb. (161.4 kg.)               |
|--------------------|-----------------------------------|
| Height             | 29" (737mm)                       |
| Diameter           | 25" (635mm)                       |
| Discharge          | 6" (150mm) NPT (F)                |
| Inlet              | 6" (150mm) 125#                   |
| Solids Handling    | 5" (125mm)                        |
| Hose Ports         | 1" (25mm) SAE Straight Thread     |
| Pump Body          | Cast Iron                         |
| Impeller           | Cast Chromium Steel               |
| Wearplate          | Cast Iron                         |
| Shaft              | Medium Carbon Steel               |
| Hydraulic Oil      | 214-320 s.s.u. @ 100° F (32° C)   |
| Input Flow         | 15-30 gpm / .95-1.9 l/sec. (Std.) |
| Operating Pressure | Max. 3500 psi (241 BAR)           |
| Power Source       | Any open center hydraulic system  |
|                    |                                   |