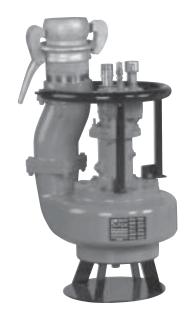

## Heidra® 150V Vortex Hydraulic Submersible Trash/Sewage Pump

The Heidra 150V is a lightweight, compact 6" (150mm) hydraulic pump capable of passing large solids (up to 5"/125mm), stringy materials, and slurries with entrained gases. This pump is designed to pass through a standard 24" (610mm) manhole, making it ideal for sewer bypass applications.

## **Features**

- Fully recessed vortex impeller will pass solids up to 5" (125mm) in diameter.
- · Lightweight for ease-of-portability.
- Oil bath mechanical seal for dry running capability.
- Variable speed.
- Wide range of performance.
- Can be bolted into a pipeline.
- Safe hydraulic drive can be used where electric power is hazardous.
- Available in ductile iron and stainless steel. Aluminum available upon request.
- · Operates with a variety of hydraulic power packs.

## **Specifications**

| Weight             | 355 lb. (161.4 kg.)               |
|--------------------|-----------------------------------|
| Height             | 29" (737mm)                       |
| Diameter           | 25" (635mm)                       |
| Discharge          | 6" (150mm) NPT (F)                |
| Inlet              | 6" (150mm) 125#                   |
| Solids Handling    | 5" (125mm)                        |
| Hose Ports         | 1" (25mm) SAE Straight Thread     |
| Pump Body          | Cast Iron                         |
| Impeller           | Cast Chromium Steel               |
| Wearplate          | Cast Iron                         |
| Shaft              | Medium Carbon Steel               |
| Hydraulic Oil      | 214-320 s.s.u. @ 100° F (32° C)   |
| Input Flow         | 15-30 gpm / .95-1.9 l/sec. (Std.) |
| Operating Pressure | Max. 3500 psi (241 BAR)           |
| Power Source       | Any open center hydraulic system  |
|                    |                                   |