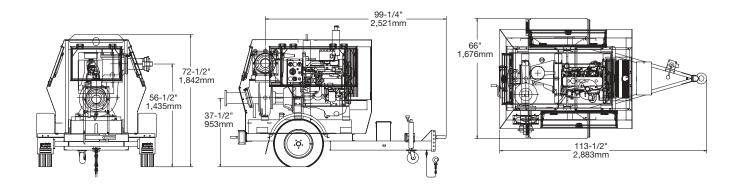

### **4-Inch Quiet Vandal-Pac Dimensions**

Standard Unit: CD100M — John Deere 3016D, Highway Trailer

Weight: 2,034 lbs. (925 kg.)

#### 6-Inch Quiet Vandal-Pac Dimensions

Standard Unit: CD150M — John Deere 4045D, Highway Trailer

Weight: 3,650 lbs. (1,659 kg.)

### 8-Inch Quiet Vandal-Pac

Standard Unit: CD200M — John Deere 4045D, Highway Trailer

Weight: 3,650 lbs. (1,659 kg.)

Please consult factory for dimensions.

NOTE: The Godwin CD225M 8" Dri-Prime pump is available in the Critically Silenced configuration. Refer to the Godwin Pumps Critically Silenced data sheet for additional details.