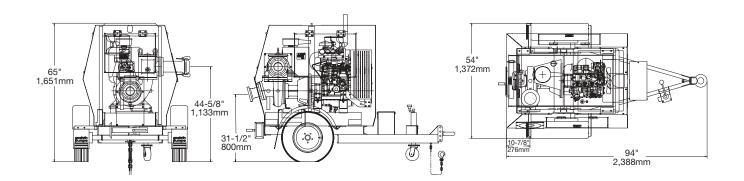

### **4-Inch Quiet Vandal-Pac Dimensions**

Standard Unit: CD100M — John Deere 3016D, Highway Trailer

Weight: 2,034 lbs. (925 kg.)

#### 6-Inch Quiet Vandal-Pac Dimensions

Standard Unit: CD150M — John Deere 4045D, Highway Trailer

Weight: 3,650 lbs. (1,659 kg.)