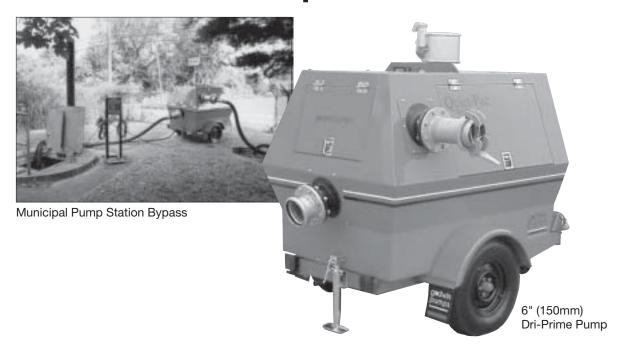

# Quiet Vandal-Pac

## **Dri-Prime® Pumps**

If equipment security is a concern, the Quiet Vandal-Pac enclosure is the right choice. The Quiet Vandal-Pac houses the Godwin Dri-Prime pump in a specially designed enclosure that mounts directly to the trailer and allows pumping to continue while at the same time providing equipment protection and keeping engine and other noise to a minimum. The Quiet Vandal-Pac option is available for any Godwin pump model that can be mounted on a 30, 60 or 100 gallon (114, 227 or 379 liter) trailer. Sound levels are approximately 72 dBA at 30 feet (9M).

### **Features**

- Self-contained unit provides cost-effective security.
- Lockable enclosure protects against vandalism and weather
- Three, hinged, lockable doors provide convenient access to operating controls and service locations while keeping out unauthorized personnel.
- Sound attenuation features include 14 gauge sheet metal construction lined with 1" (25mm) layer of polydamp acoustical sound deadening material, silenced muffler (cowl muffler) and silenced priming exhaust.
- Reduces operating noise to as low as 72 dBA at 30 feet (9M).
- Available for 4-, 6- or 8-inch Dri-Prime® pumps.

#### 6-Inch Quiet Vandal-Pac Dimensions

Standard Unit: CD150M — John Deere 4045D, Highway Trailer

Weight: 3,650 lbs. (1,659 kg.)