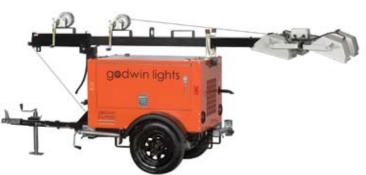

# Godwin Lights Portable Light Towers

eliable. Rugged. Ready.
Godwin Pumps<sup>®</sup> proudly applies those same credentials to
Godwin Lights—a series of portable light towers engineered to meet an array of illumination needs. Godwin Lights are powerful enough to cover 5 to 7 acres, yet portable enough to be manned by one person.
And no matter where you are or what your application is, Godwin's unprecedented service is just a phone call away.

#### **Features**

- Start limit main breaker prevents start up under a load.
- 14 gauge built steel, tubular frame provides structural reliability in a variety of conditions.
- Manually-deployed, 30' tall, 360° rotating steel mast projects 4000W of adjustable light over 5 to 7 acres.
- Four-point outrigger stance withstands 65+ MPH winds.
- Automatic shutdown triggered by low oil/high temperature.
- 30 gallon fuel tank with consumption rate of approximately 0.5 GPH for an estimated run time of 60 hours.