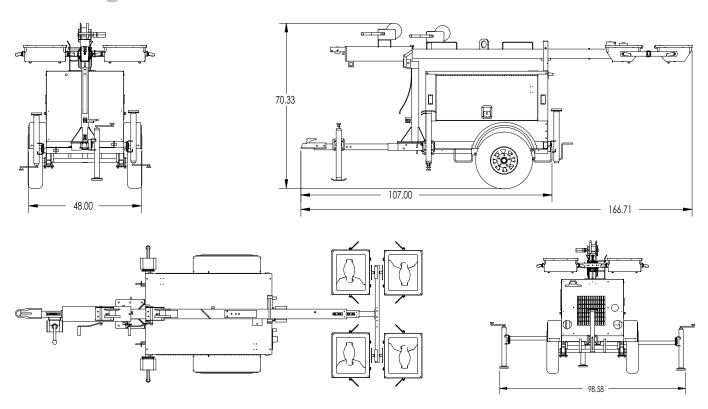

# **Drawings**

## **Specifications**

| P, four-stroke diesel,<br>quid-cooled    |
|------------------------------------------|
| Marathon, four-<br>ole, brushless, self- |
| egulated 6000W                           |
| 0 gallon                                 |
| .5 GPH                                   |
| 0' maximum                               |
| xtension, coiled                         |
| our 1000W metal                          |
| alide                                    |
| Coil & core                              |
| 40,000                                   |
| -7 acres                                 |
| 66.71"                                   |
| 07''                                     |
| 8''                                      |
| 600 pounds                               |
|                                          |