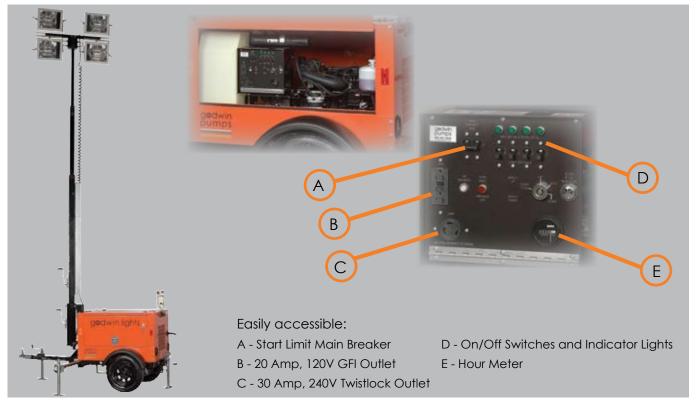

d    |
|------------------------------------------|
| Marathon, four-<br>ole, brushless, self- |
| egulated 6000W                           |
| 0 gallon                                 |
| .5 GPH                                   |
| 0' maximum                               |
| xtension, coiled                         |
| our 1000W metal                          |
| alide                                    |
| Coil & core                              |
| 40,000                                   |
| -7 acres                                 |
| 66.71"                                   |
| 07''                                     |
| 8''                                      |
| 600 pounds                               |
|                                          |





### **Control Panel**



# **Drawings**





#### Home Office:

Godwin Pumps of America, Inc. One Floodgate Road Bridgeport, NJ 08014 USA (856) 467-3636 • Fax: (856) 467-4841 Email: sales@godwinpumps.com

www.godwinpumps.com

© Copyright 2006 Godwin Pumps of America, Inc.

Godwin Pumps and the color orange for pumps are registered trademarks of Godwin Pumps of America, Inc.

Specifications and illustrations are subject to revision without notice.